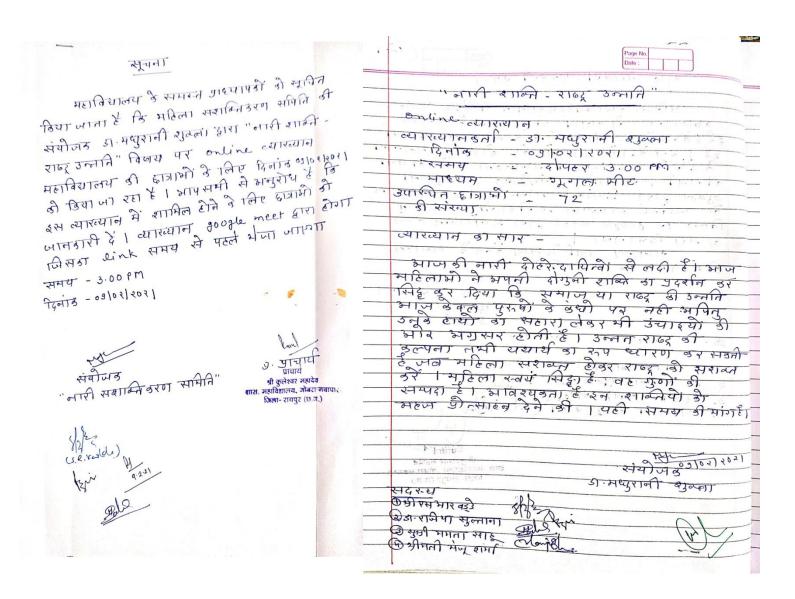

सूचना

महाविधालय के समस्त अध्यापती की स्तीत किया जाता है कि महिला स्वाब्तित्रका समिति की संयोजन डा मधुरानी युक्ला द्वारा "नाशी गार्थने" -राष्ट्र उल्लोने" विषय पर online त्यारवान महाविधालय की हात्राभी है लिए दिनांव व्यक्ति। की विधा जा रहा है। आपसमी से अमुरोप है वि इस त्यारत्यान में शामिल टीने हैं। लिए दाजामी ही जानवान न सामल टाम 3 रहार कामा होगा जानकारी दें। व्याख्यान के पहले भेजा जातम जिसका श्रोत्रेर समय से पहले भेजा जातम समय - 3.00 PM 75413 -09/03/2031

On line Lecture By Dr. Madhurani Shukla Topic- Nari Shakti Rashtra Shakti Date-09-02-21 No. of student - 72