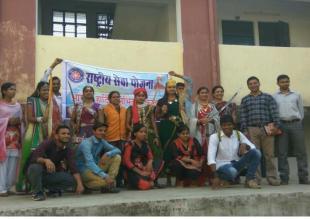

# भिमान को बचाए रखने के लिए सहा कष्ट

ग्राम तर्री के शासकीय महाविद्यालय में मनाई जयंती

पत्रिका न्यूज़ नेटवर्क

नवापारा(राजिम) @ पत्रिका. ग्राम तरीं स्थित शासकीय महाविद्यालय गोवरा में झांसी की रानी लक्ष्मीबाई के जयंती अवसर पर कार्यक्रम का आयोजन किया गया। कार्यक्रम को संबोधित करते हुएं वरिष्ठ प्राध्यापक डॉ. आलोक शुक्ला में कहा भारतीय स्वतंत्रता आंदोलन में रानी लक्ष्मीबाई सहित

सैकडीं महिलाओं की

अपने इतिहास को याद रखते

हुए महिलाओं के प्रति गर्व का अनुभव करने की आवश्कता है, जिससे हम वर्तमान में भी

महिलाओं में सशक्तिकरण ला सकें। राष्ट्रीय सेवा योजना कार्यक्रम अधिकारी अरूण कुमार

गुप्ता ने कहा रानी लक्ष्मीबाई ने अपने स्वाभिमान को बचाए रखने के लिए अनेकों कष्ट सहे और देश की आजादी के लिए अपनी जान न्यौछवर दी। वर्तमान में महिलाएं भी देश के विकास में महत्वपूर्ण भूमिका निभा रही हैं। इस दिवस पर हमें रानी लक्ष्मीबाई के जीवन से सीख लेते हुए देश के विकास के लिए सर्वस्व समर्पण की भावना लानी चाहिए। कार्यक्रम में छत्राओं ने भारतीय महिला वीरांगनाओं के रूप में अपने आपको प्रस्तुत किया, जिनमें रेणु सेन, लक्ष्मी वैष्णव, मेनका, जिज्ञासा साहू ने रानी लक्ष्मीबाई, जोधा व रानी दुर्गावती के रूप में शौर्य का प्रदर्शन किया।