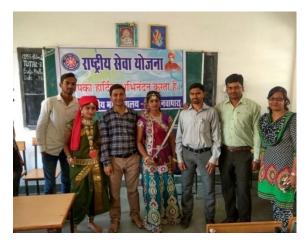

# गनाओं का रूप धारण कर दिया साहस का स

सशक्तिकरण से प्रेरित हो वीरांगना बनी महाविद्यालयीन छात्राओं ने रानी लक्ष्मीवाई जयंती पर भारतीय स्वतंत्रता आंदोलन को स्मरण कर उसकी याद ताजा की। इतिहास में झांसी की रानी का गौरवशाली अध्याय महिलाओं को गौरवान्वित करने के साथ उनमें गजब की शक्ति होने का एहसास कराती हैं।

शासकीय महाविद्यालय के रासेयो कार्यक्रम अधिकारी अरूण गुप्ता ने कहा कि रानी लक्ष्मीबाई ने प्राणों की आहुति देकर देश को आजादी दिलाई है। उनका यह बलिदान महिलाओं में आज भी सर्वस्व समर्पण की भावना

महिला जगाती है। प्राचार्य श्रीमती अल्का रानी लक्ष्मीबाई के संस्मरण बताए। क्रमश:रानीलक्ष्मीबाई,जोघाबाई,रानी श्रीवास्तव एवं डॉ. आलोक शुक्ला ने इस अवसर पर छात्राएं रेणु सेन, लक्ष्मी दुर्गावती का स्वरूप धारण कर शौर्य का भी नारी संशक्तिकरण की प्रेरणाम्रोत वैष्णव, मेनका एवं जिज्ञासा साहू ने प्रदर्शन भी किया।

देश की वीरांगनाओं का वेश घारण की महाविद्यालय की छात्राएं।