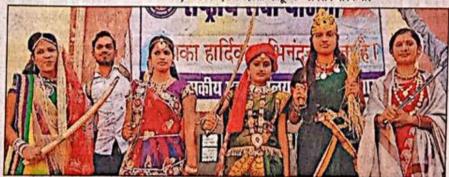

# गनाओं का रूप धारण कर दिया साहस का स

सशक्तिकरण से प्रेरित हो वीरांगना बनी महाविद्यालयीन छात्राओं ने रानी लक्ष्मीवाई जयंती पर भारतीय स्वतंत्रता आंदोलन को स्मरण कर उसकी याद ताजा की। इतिहास में झांसी की रानी का गौरवशाली अध्याय महिलाओं को गौरवान्वित करने के साथ उनमें गजब की शक्ति होने का एहसास कराती हैं।

शासकीय महाविद्यालय के रासेयो कार्यक्रम अधिकारी अरूण गुप्ता ने कहा कि रानी लक्ष्मीबाई ने प्राणों की आहुति देकर देश को आजादी दिलाई है। उनका यह बलिदान महिलाओं में आज भी सर्वस्व समर्पण की भावना

महिला जगाती है। प्राचार्य श्रीमती अल्का रानी लक्ष्मीबाई के संस्मरण बताए। क्रमश:रानीलक्ष्मीबाई,जोघाबाई,रानी श्रीवास्तव एवं डॉ. आलोक शुक्ला ने इस अवसर पर छात्राएं रेणु सेन, लक्ष्मी दुर्गावती का स्वरूप धारण कर शौर्य का भी नारी संशक्तिकरण की प्रेरणाम्रोत वैष्णव, मेनका एवं जिज्ञासा साहू ने प्रदर्शन भी किया।

देश की वीरांगनाओं का वेश घारण की महाविद्यालय की छात्राएं।

सैकडीं महिलाओं की

अपने इतिहास को याद रखते

हुए महिलाओं के प्रति गर्व का अनुभव करने की आवश्कता है, जिससे हम वर्तमान में भी

महिलाओं में सशक्तिकरण ला सकें। राष्ट्रीय सेवा योजना कार्यक्रम अधिकारी अरूण कुमार

गुप्ता ने कहा रानी लक्ष्मीबाई ने अपने स्वाभिमान को बचाए रखने के लिए अनेकों कष्ट सहे और देश की आजादी के लिए अपनी जान न्यौछवर दी। वर्तमान में महिलाएं भी देश के विकास में महत्वपूर्ण भूमिका निभा रही हैं। इस दिवस पर हमें रानी लक्ष्मीबाई के जीवन से सीख लेते हुए देश के विकास के लिए सर्वस्व समर्पण की भावना लानी चाहिए। कार्यक्रम में छत्राओं ने भारतीय महिला वीरांगनाओं के रूप में अपने आपको प्रस्तुत किया, जिनमें रेणु सेन, लक्ष्मी वैष्णव, मेनका, जिज्ञासा साहू ने रानी लक्ष्मीबाई, जोधा व रानी दुर्गावती के रूप में शौर्य का प्रदर्शन किया।